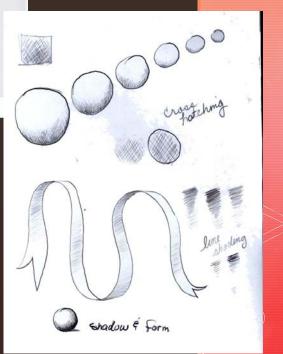

| •    | Background                 |             |
| ि                 |                                                                                           |      |                            |             |
| ē,                |                                                                                           |      |                            |             |
| <u> </u>          |                                                                                           |      |                            |             |
|                   | 140.2% Document Properties                                                                |      | යා fx ַ ∎                  | 0 🖿 🗊 🖞     |

## Selection Tools









Kristen Samuelson #1

## Brushes

LIMIN Left handed





### Brusheezy.com



|                  |                     |                   | " ×           |
|------------------|---------------------|-------------------|---------------|
| Character        | Paragraph           |                   |               |
|                  |                     |                   |               |
| Century Goth     | ic ~                | Regular           | $\sim$        |
| $_{ m T}T$ 30 pt | - tj                | A (Auto)          | ~             |
| V/A Metrics      | ~ <u>V</u>          | A o               |               |
| T 100%           |                     | <b>T</b> 96%      |               |
| Aa 0 pt          | c                   | olor:             |               |
|                  | TTTT                | e                 | Ŧ