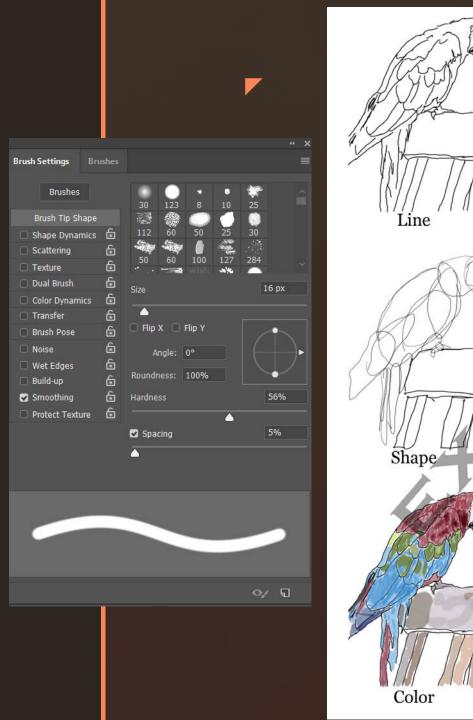

## Brushes

LIMIN Left handed

### Brusheezy.com

|                  |                     |                   | " ×           |
|------------------|---------------------|-------------------|---------------|
| Character        | Paragraph           |                   |               |
|                  |                     |                   |               |
| Century Goth     | ic ~                | Regular           | $\sim$        |
| $_{ m T}T$ 30 pt | - tj                | A (Auto)          | ~             |
| V/A Metrics      | ~ <u>V</u>          | A o               |               |
| T 100%           |                     | <b>T</b> 96%      |               |
| Aa 0 pt          | c                   | olor:             |               |
|                  | TTTT                | e                 | Ŧ             |
| <b>•</b> • •     |                     | 8                 | -             |
| fi 🖉 :           | st $\mathcal{A}$ ad | ∏ 1 <sup>st</sup> | $\frac{1}{2}$ |
| English: USA     | , _ z               | a Sharp           |               |
| English. 03P     | · · · · · ·         | a sharp           |               |