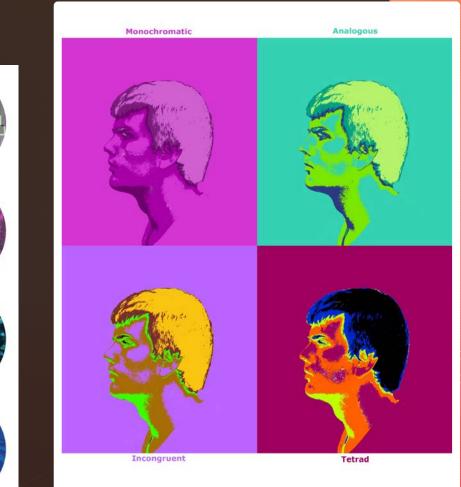

### Color https://color.adobe.com/create

### Color Assignment

Color the wheel below. Start with RED at the top. fill in the rest of the primary colors in their proper places. Add the secondary colors. Fill in the tertiery (intermediate) colors