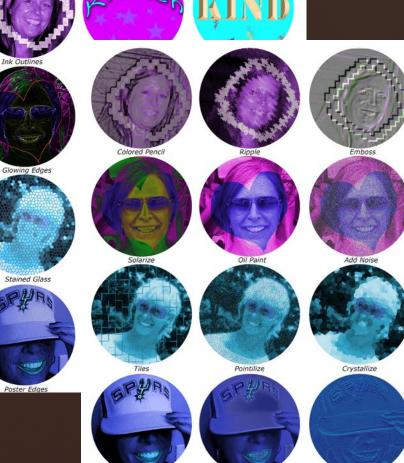

Hold on to that feelin' Streetlight people Don't stop believin' Hold on treetlight people Don't stop believin' Hold on to that feelin' Streetlight people Don't stop believin' Hold on to that feelin' Streetlight people Don't stop believin' Hold on treetlight people Don't stop believin' Hold on to that feelin' Streetlight people Don't stop believin' Hold on to that feelin' Streetlight people Don't stop believin' Hold on treetlight people Don't stop believin' Hold on to that feelin' Streetlight people















Color the boxes below using

### Color https://color.adobe.com/create



### Color Assignment

Color the wheel below. Start with RED at the top. fill in the rest of the primary colors in their proper places. Add the secondary colors. Fill in the tertiery (intermediate) colors





# Photo Editing





# Photo Manipulation