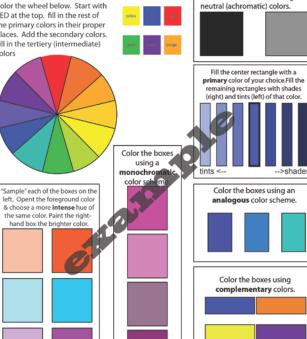

Color the boxes below using

### Color Assignment

Color the wheel below. Start with RED at the top. fill in the rest of the primary colors in their proper places. Add the secondary colors. Fill in the tertiery (intermediate) colors