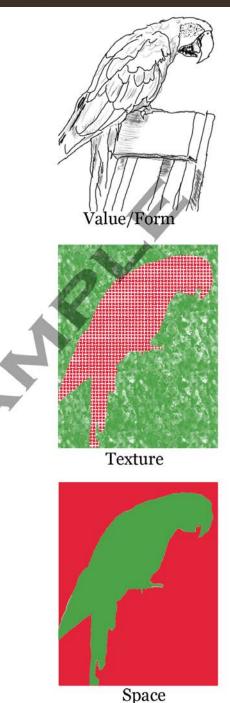

| •    | Background                 |             |
| ि                 |                                                                                           |      |                            |             |
| ē,                |                                                                                           |      |                            |             |
| <u> </u>          |                                                                                           |      |                            |             |
|                   | 140.2% Document Properties                                                                |      | යා fx ַ ∎                  | 0 🖿 🗊 🖞     |

## Selection Tools









Kristen Samuelson #1

## Brushes

LIMIN Left handed





### Brusheezy.com



|                  |                     |                   | " ×           |
|------------------|---------------------|-------------------|---------------|
| Character        | Paragraph           |                   |               |
|                  |                     |                   |               |
| Century Goth     | ic ~                | Regular           | $\sim$        |
| $_{ m T}T$ 30 pt | - tj                | A (Auto)          | ~             |
| V/A Metrics      | ~ <u>V</u>          | A o               |               |
| T 100%           |                     | <b>T</b> 96%      |               |
| Aa 0 pt          | c                   | olor:             |               |
|