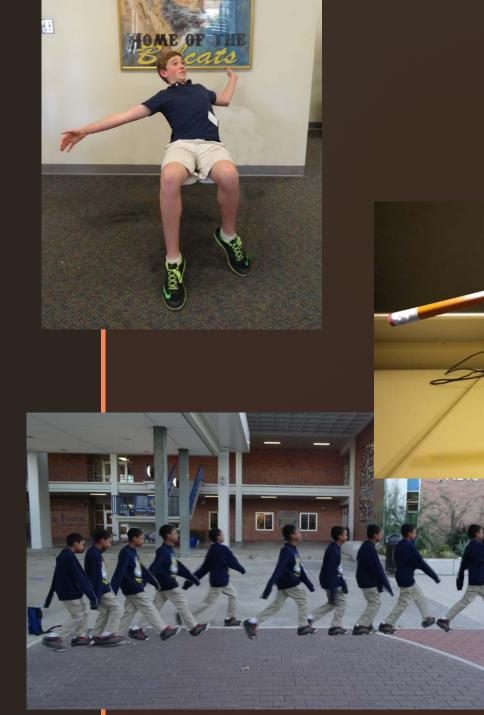

in' Streetlight people Don't stop believin' Hold on treetlight people Don't stop believin' Hold on to that feelin' Streetlight people Don't stop believin' Hold on to that feelin' Streetlight people Don't stop believin' Hold on treetlight people Don't stop believin' Hold on to that feelin' Streetlight people Don't stop believin' Hold on to that feelin' Streetlight people Don't stop believin' Hold on treetlight people Don't stop believin' Hold on to that feelin' Streetlight people















Color the boxes below using

### Color https://color.adobe.com/create



### Color Assignment

Color the wheel below. Start with RED at the top. fill in the rest of the primary colors in their proper places. Add the secondary colors. Fill in the tertiery (intermediate) colors





# Photo Editing





# Photo Manipulation