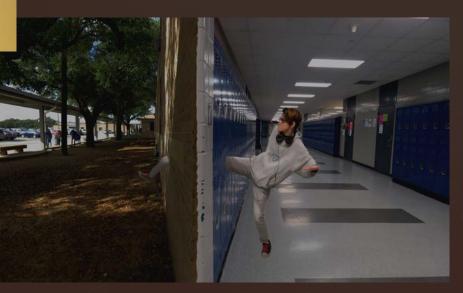

on't stop believin' Hold on treetlight people Don't stop believin' Hold on to that feelin' Streetlight people Don't stop believin' Hold on to that feelin' Streetlight people Don't stop believin' Hold on treetlight people Don't stop believin' Hold on to that feelin' Streetlight people Don't stop believin' Hold on to that feelin' Streetlight people Don't stop believin' Hold on treetlight people Don't stop believin' Hold on to that feelin' Streetlight people















Color the boxes below using

### Color https://color.adobe.com/create



### Color Assignment

Color the wheel below. Start with RED at the top. fill in the rest of the primary colors in their proper places. Add the secondary colors. Fill in the tertiery (intermediate) colors





# Photo Editing





# Photo Manipulation