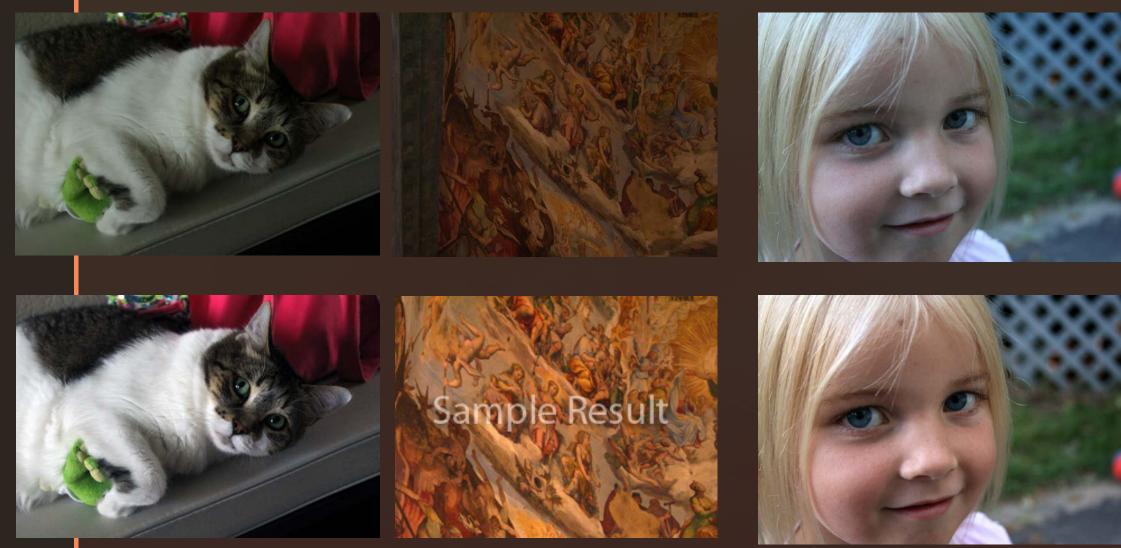

elin' Streetlight people Don't stop believin' Hold on treetlight people Don't stop believin' Hold on to that feelin' Streetlight people Don't stop believin' Hold on to that feelin' Streetlight people Don't stop believin' Hold on treetlight people Don't stop believin' Hold on to that feelin' Streetlight people Don't stop believin' Hold on to that feelin' Streetlight people Don't stop believin' Hold on treetlight people Don't stop believin' Hold on to that feelin' Streetlight people















Color the boxes below using

### Color https://color.adobe.com/create



### Color Assignment

Color the wheel below. Start with RED at the top. fill in the rest of the primary colors in their proper places. Add the secondary colors. Fill in the tertiery (intermediate) colors





# Photo Editing





# Photo Manipulation